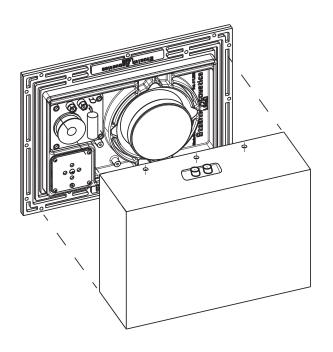

### Construction:

Constructed of man-made wood, The BX back boxes are shipped assembled and painted. A terminal cup with speaker wire pigtails allow the back box to be attached to the speaker before the speaker is installed. Roxul™ insulation is included for the interior of the box.

# Architectural and Engineering Specifications:

The BX back box shall be constructed of man-made wood product. The BX series back boxes shall require a mounting depth of 3-1/2" and should be attached to the rear of the speaker prior to installation. The back box shall include all mounting screws and insulation.

## **Pre-Installation Note:**

Use the appropriate Stealth Acoustic PlaceSaver<sup>™</sup>to reserve the location of the speakers during the rough-in stage of installation. The back boxes install with the speakers after the drywall has been hung, but before taping begins.