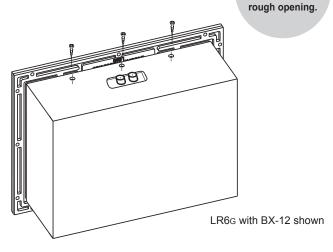

Must install
Place Saver<sup>™</sup>
to ensure proper

## **Pre-Installation Note:**

Use the appropriate Stealth Acoustic PlaceSaver<sup>™</sup>to reserve the location of the speakers during the rough-in stage of installation. The back boxes install with the speakers after the drywall has been hung, but before taping begins.