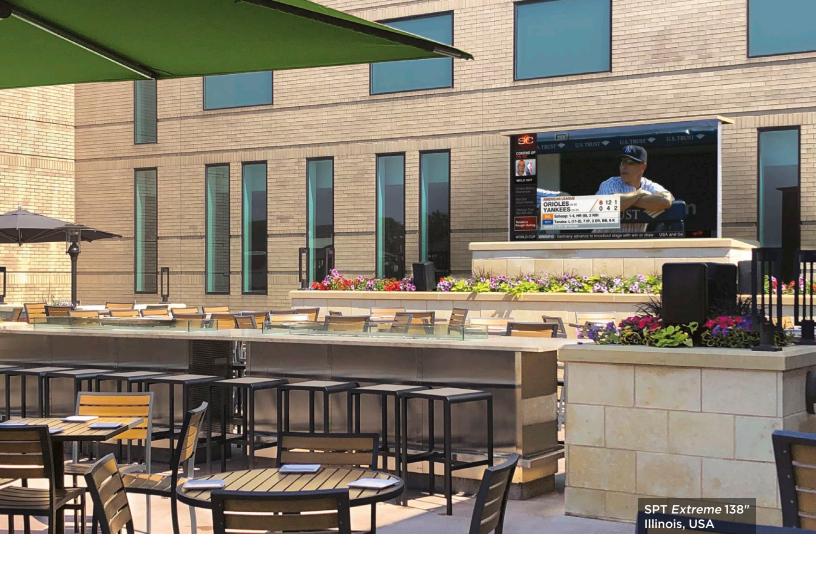

## A POP-UP TV EXPERIENCE LIKE NO OTHER!

The SPT *Extreme* is a unique, retractable outdoor LED TV system. Its four massive screen sizes are large enough to be seen from the patio, the pool, and the entire backyard! When not in use the SPT *Extreme* disappears from view, retracting into its base. To further hide the *Extreme* its base cabinet can be partially or fully recessed into the landscaping.

| SPT Extreme At A Glance: |                                                                                        |
|--------------------------|----------------------------------------------------------------------------------------|
| Screen Closure:          | Vertically Retracts Into Cabinet                                                       |
| Screen Sizes:            | P3: 105" / 138" / 156" / 190"                                                          |
| Screen Brightness:       | 4,000cd/m² (nits)                                                                      |
| Install Options:         | ☐ Above Ground ☐ Partial Recess ☐ Full Recess                                          |
| Audio Options:           | <ul><li>□ No Sound</li><li>□ 3.1 Cabinet Mounted</li><li>□ 3.0/3.1 Sound Bar</li></ul> |
| A/V Input:               | Outboard equipment rack included with most models                                      |
| Control:                 | Compatible with all major third-<br>party home automation systems                      |
| Power:                   | 220-240VAC<br>20Amp Circuits: 2 to 6<br>(depending on model)                           |
| Sensors:                 | Ambient Light Sensor (optional) Rain Sensor (optional) Wind Sensor (optional)          |