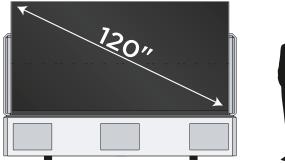

All necessary audio/video processing equipment can be contained within the enclosure or remotely located in an outboard A/V rack.

| SPT <i>Transformer</i> at a Glance:        |  |
|--------------------------------------------|--|
| Screen Folds Then<br>Lid Closes on Cabinet |  |
| P3: 120"                                   |  |
| 4,000cd/m² (nits)                          |  |
| Self Contained Free Standing               |  |
| ☐ No Sound                                 |  |
| ☐ 3.1 Cabinet Mounted                      |  |
| ☐ A/V Gear Self Contained                  |  |
| ☐ A/V Gear Rack Mounted                    |  |
| Compatible with all major third-           |  |
| party home automation systems 220-240VAC   |  |
| 20Amp Circuits: 2                          |  |
| Ambient Light Sensor (optional)            |  |
| Rain Sensor (optional)                     |  |
| Wind Sensor (optional)                     |  |
|                                            |  |