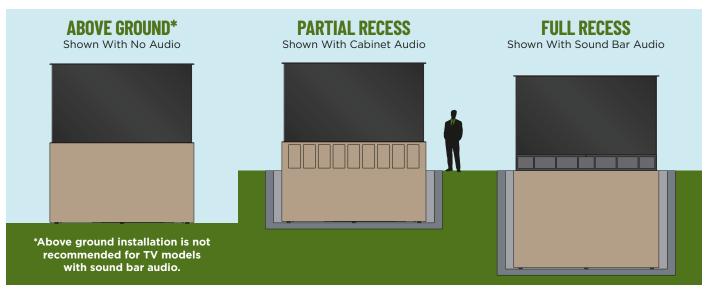

## A POP-UP TV EXPERIENCE LIKE NO OTHER!

The SPT *Extreme* is a unique, retractable outdoor LED TV system. Its four massive screen sizes are large enough to be seen from the patio, the pool, and the entire backyard! When not in use the SPT *Extreme* disappears from view, retracting into its base. To further hide the *Extreme* its base cabinet can be partially or fully recessed into the landscaping.

| SPT Extreme At A Glance: |                                                                                        |
|--------------------------|----------------------------------------------------------------------------------------|
| Screen Closure:          | Vertically Retracts Into Cabinet                                                       |
| Screen Sizes:            | P3: 105" / 138" / 156" / 190"                                                          |
| Screen Brightness:       | 4,000cd/m² (nits)                                                                      |
| Install Options:         | ☐ Above Ground ☐ Partial Recess ☐ Full Recess                                          |
| Audio Options:           | <ul><li>□ No Sound</li><li>□ 3.1 Cabinet Mounted</li><li>□ 3.0/3.1 Sound Bar</li></ul> |
| A/V Input:               | Outboard equipment rack included with most models                                      |
| Control:                 | Compatible with all major third-<br>party home automation systems                      |
| Power:                   | 220-240VAC<br>20Amp Circuits: 2 to 6<br>(depending on model)                           |
| Sensors:                 | Ambient Light Sensor (optional) Rain Sensor (optional) Wind Sensor (optional)          |