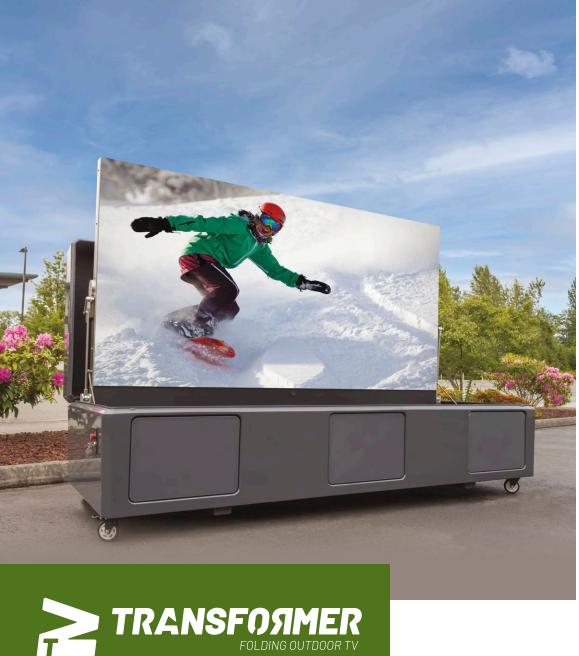

### A REVOLUTIONARY OUTDOOR THEATER SYSTEM!

The SPT Transformer is a complete outdoor theater system designed to fold away into its weatherized enclosure when not in use and fit discreetly on a yacht or home deck. When in use, the ultra-bright P3 LED screen can be easily viewed night or day and from virtually any angle.

By incorporating Stealth Acoustics' award-winning StingRay speakers and a subwoofer system directly into the weather-resistant fiberglass shell, the Transformer offers an incredible 3.1 audio experience right out of the box. The LCR speakers are sealed from the elements with no grilles to corrode.

All necessary audio/video processing equipment can be contained within the enclosure or remotely located in an outboard A/V rack.

| SPT <i>Transformer</i> at a Glance:        |  |
|--------------------------------------------|--|
| Screen Folds Then<br>Lid Closes on Cabinet |  |
| P3: 120"                                   |  |
| 4,000cd/m² (nits)                          |  |
| Self Contained Free Standing               |  |
| ☐ No Sound                                 |  |
| ☐ 3.1 Cabinet Mounted                      |  |
| ☐ A/V Gear Self Contained                  |  |
| ☐ A/V Gear Rack Mounted                    |  |
| Compatible with all major third-           |  |
| party home automation systems 220-240VAC   |  |
| 20Amp Circuits: 2                          |  |
| Ambient Light Sensor (optional)            |  |
| Rain Sensor (optional)                     |  |
| Wind Sensor (optional)                     |  |
|                                            |  |