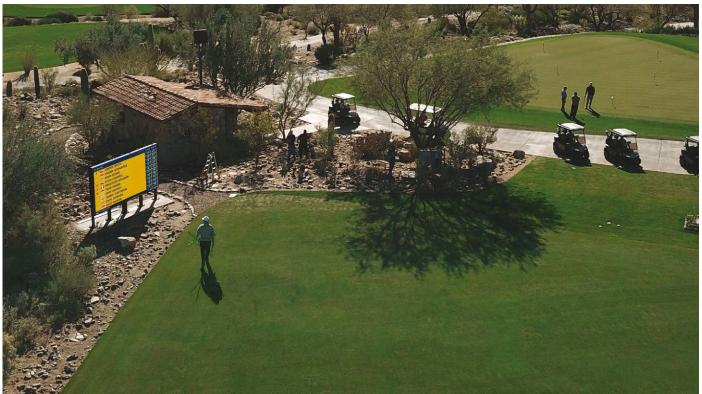

## A POP-UP TV EXPERIENCE LIKE NO OTHER!

The SPT *Extreme* is a unique, retractable outdoor LED TV system. Its four massive screen sizes are large enough to be seen from the patio, the pool, and the entire backyard! When not in use the SPT *Extreme* disappears from view, retracting into its base. To further hide the *Extreme* its base cabinet can be partially or fully recessed into the landscaping.

## SPT SYSTEMS ADD WOW! AND VALUE

- Private residential pool and patio installations provide a big "WOW!" factor in any setting.
- on amenity decks add a unique selling proposition to any multi-unit luxury living experience.
- Sports pubs and restaurants can take game day to a new level with a jumbotronstyle TV on the patio.