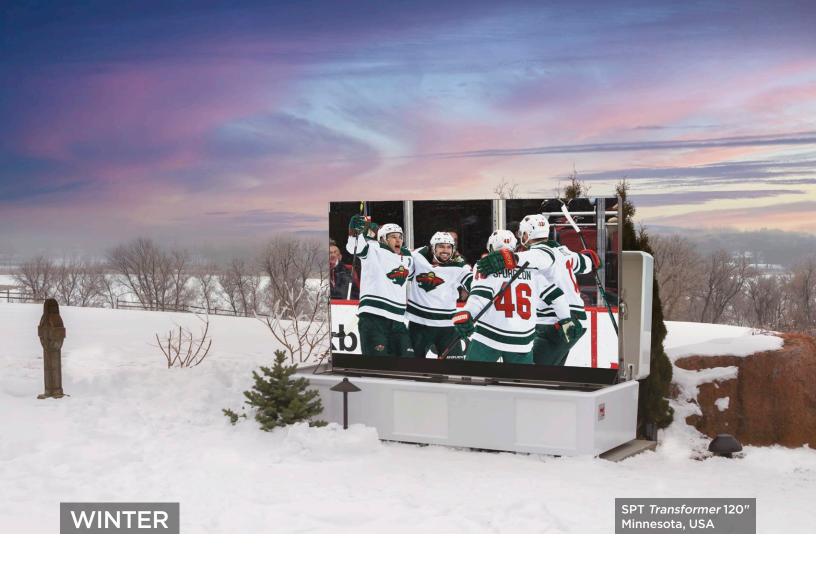

### A REVOLUTIONARY OUTDOOR THEATER SYSTEM!

The SPT Transformer is a complete outdoor theater system designed to fold away into its weatherized enclosure when not in use and fit discreetly on a yacht or home deck. When in use, the ultra-bright P3 LED screen can be easily viewed night or day and from virtually any angle.

By incorporating Stealth Acoustics' award-winning StingRay speakers and a subwoofer system directly into the weather-resistant fiberglass shell, the Transformer offers an incredible 3.1 audio experience right out of the box. The LCR speakers are sealed from the elements with no grilles to corrode.

All necessary audio/video processing equipment can be contained within the enclosure or remotely located in an outboard A/V rack.

| SPT <i>Transformer</i> at a Glance:        |  |
|--------------------------------------------|--|
| Screen Folds Then<br>Lid Closes on Cabinet |  |
| P3: 120"                                   |  |
| 4,000cd/m² (nits)                          |  |
| Self Contained Free Standing               |  |
| ☐ No Sound                                 |  |
| ☐ 3.1 Cabinet Mounted                      |  |
| ☐ A/V Gear Self Contained                  |  |
| ☐ A/V Gear Rack Mounted                    |  |
| Compatible with all major third-           |  |
| party home automation systems 220-240VAC   |  |
| 20Amp Circuits: 2                          |  |
| Ambient Light Sensor (optional)            |  |
| Rain Sensor (optional)                     |  |
| Wind Sensor (optional)                     |  |
|                                            |  |