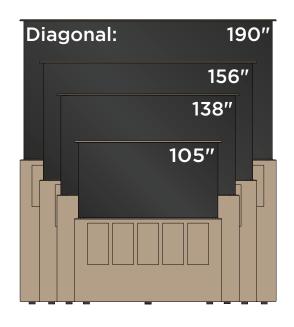

| SPT Extreme At A Glance: |                                                                                        |
|--------------------------|----------------------------------------------------------------------------------------|
| Screen Closure:          | Vertically Retracts Into Cabinet                                                       |
| Screen Sizes:            | P3: 105" / 138" / 156" / 190"                                                          |
| Screen Brightness:       | 4,000cd/m² (nits)                                                                      |
| Install Options:         | ☐ Above Ground ☐ Partial Recess ☐ Full Recess                                          |
| Audio Options:           | <ul><li>□ No Sound</li><li>□ 3.1 Cabinet Mounted</li><li>□ 3.0/3.1 Sound Bar</li></ul> |
| A/V Input:               | Outboard equipment rack included with most models                                      |
| Control:                 | Compatible with all major third-<br>party home automation systems                      |
| Power:                   | 220-240VAC<br>20Amp Circuits: 2 to 6<br>(depending on model)                           |
| Sensors:                 | Ambient Light Sensor (optional) Rain Sensor (optional) Wind Sensor (optional)          |