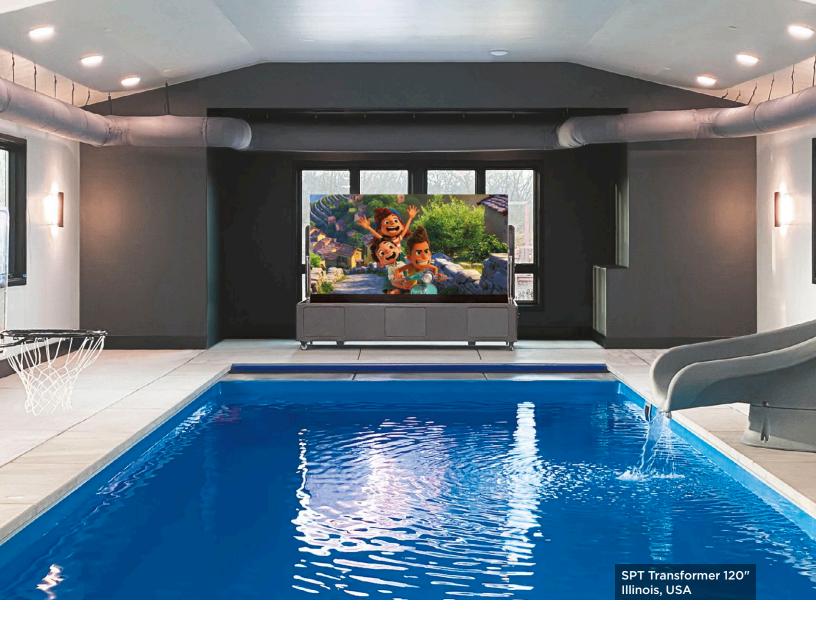

### A REVOLUTIONARY OUTDOOR THEATER SYSTEM!

The SPT Transformer is a complete outdoor theater system designed to fold away into its weatherized enclosure when not in use and fit discreetly on a yacht or home deck. When in use, the ultra-bright P3 LED screen can be easily viewed night or day and from virtually any angle.

All necessary audio/video processing equipment can be contained within the enclosure or remotely located in an outboard A/V rack.

| SPT <i>Transformer</i> at a Glance:        |  |
|--------------------------------------------|--|
| Screen Folds Then<br>Lid Closes on Cabinet |  |
| P3: 120"                                   |  |
| 4,000cd/m² (nits)                          |  |
| Self Contained Free Standing               |  |
| ☐ No Sound                                 |  |
| ☐ 3.1 Cabinet Mounted                      |  |
| ☐ A/V Gear Self Contained                  |  |
| ☐ A/V Gear Rack Mounted                    |  |
| Compatible with all major third-           |  |
| party home automation systems 220-240VAC   |  |
| 20Amp Circuits: 2                          |  |
| Ambient Light Sensor (optional)            |  |
| Rain Sensor (optional)                     |  |
| Wind Sensor (optional)                     |  |
|                                            |  |