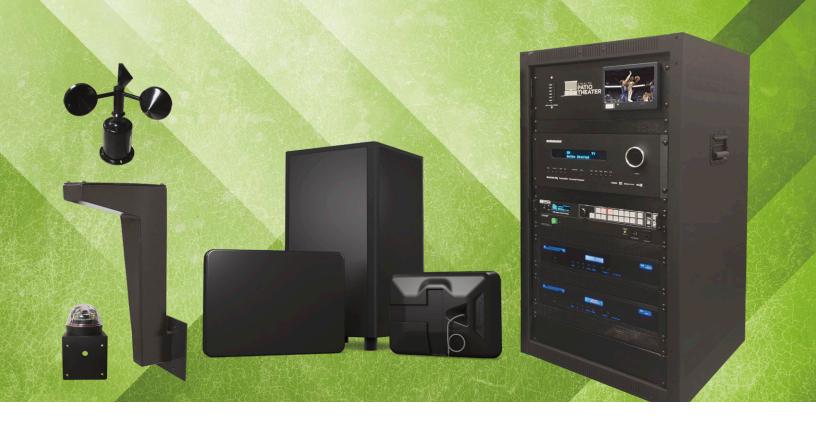

## **EQUIPMENT RACK**

SPT systems typically include an outboard equipment rack that houses all A/V electronics necessary for operation. Depending on the project, the *Transformer* may instead contain all A/V electronics within its weatherized enclosure.

#### PROTECTING YOUR INVESTMENT

In case weather conditions change while in use, the SPT *Transformer* and *Extreme* are available with optional rain and wind sensors to automatically retract the screen for protection if rain or excessive wind is detected. An optional masthead creates a stable surface to remotely mount the sensors in an appropriate location.

#### REMOTE POWER SUPPLY KIT

A Remote Power Supply Kit high voltage relocation unit may be necessary for SPT installations near a pool or water feature. NEC code requires a 12' (3.6m) distance, but local building codes may vary.

#### LED TECHNOLOGY

Stealth Patio Theater systems feature long-life (100,000 hours), ultra-bright (4,000cd/m² (nits)) outdoor LED tiles, which outlast and outshine typical projection systems that underperform in daylight conditions. If an LED tile becomes damaged or malfunctions, its modular design allows for quick and easy hot-swappable service. Every SPT system includes spare LED tiles, and any replaced tiles should be returned to Stealth for repair and be restocked as spares.