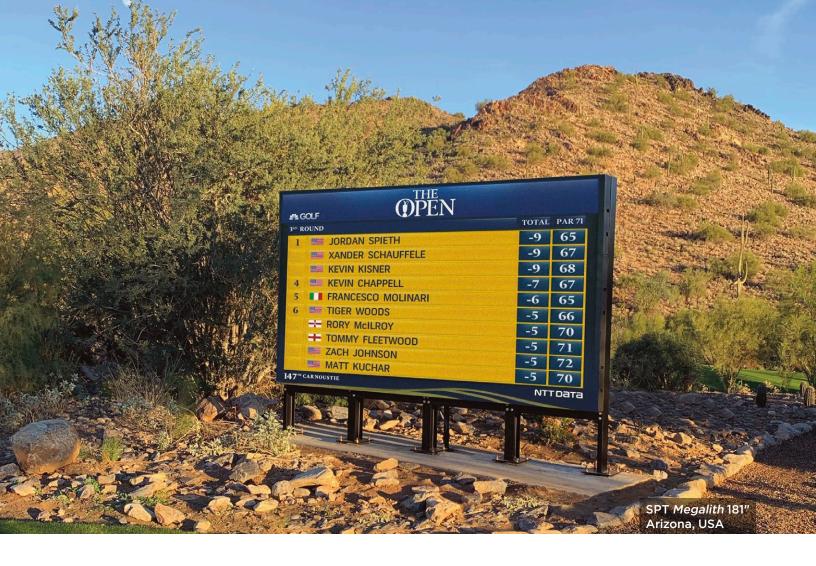

## MASSIVE TVs THAT OUTSHINE ALL EXPECTATIONS!

The SPT *Megalith* is a fixed-position outdoor video display solution designed to provide entertainment 365 days a year, rain or shine. This completely customizable, weatherproof LED display can be installed as a free-standing display, mounted to an exterior wall, or even hung directly from a ceiling structure.

Megalith TVs are ideal for large patio and pool areas, common areas, and public gathering spaces. **Megalith** is the ultimate outdoor TV!

| SPT Megalith at a Glance: |                                                                            |
|---------------------------|----------------------------------------------------------------------------|
| Screen Closure:           | Fixed Screen                                                               |
| Screen Sizes:             | P3 or P4: 101" / 115" / 137" / 181" / 238" / 273" / 339"                   |
| Screen Brightness:        | 4,000cd/m² (nits)                                                          |
| Install Options:          | ☐ Wall Mount ☐ Free Standing                                               |
| Audio Options:            | ☐ No Sound ☐ 3.1 Sound Bar                                                 |
| A/V Input:                | Outboard equipment rack included with most models (configuration may vary) |
| Control:                  | Compatible with all major third-<br>party home automation systems          |
| Power:                    | 220-240VAC<br>20Amp Circuits: 2 to 6+<br>(depending on model)              |
| Sensors:                  | Ambient Light Sensor (optional)                                            |