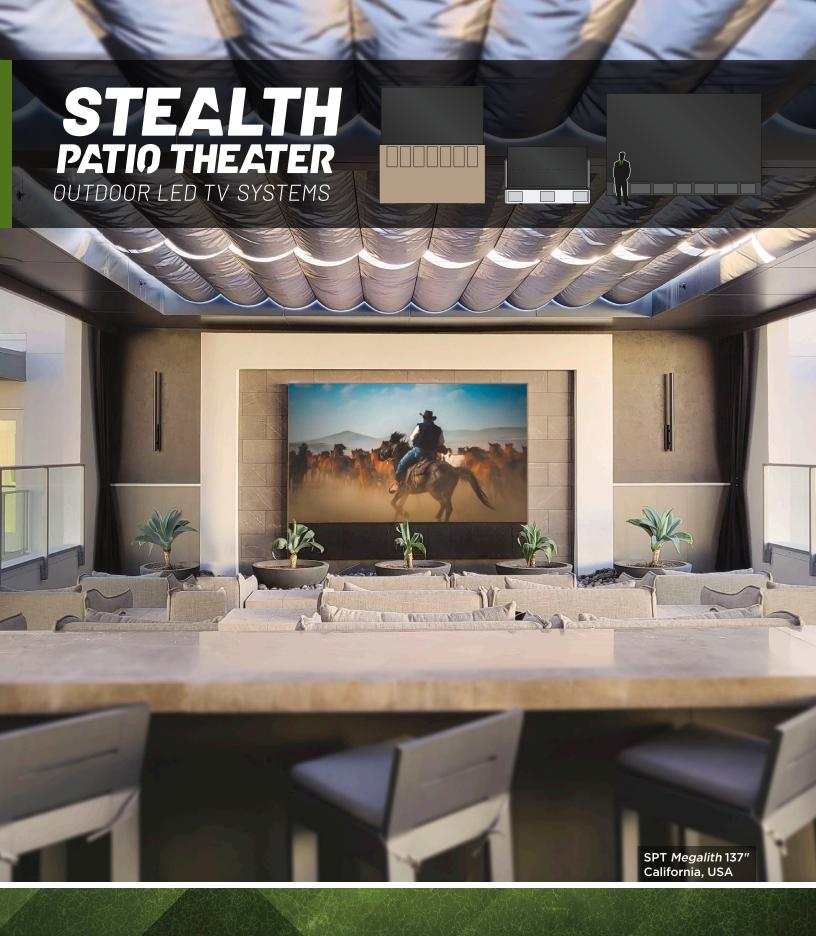

## THE STEALTH PATIO THEATER FAMILY

#### **EXTRAORDINARY OUTDOOR TV SYSTEMS**

The first Stealth Patio Theater (SPT) debuted in 2015 with the core concept of creating a self-contained outdoor TV system that did not interfere with the aesthetics of outdoor spaces. It leveraged the latest in LED technology to overcome the problems homeowners and integrators face when replicating a theater-like experience outdoors with traditional weatherized TVs and delicate projector systems. STP systems have superior daylight viewability (brightness), screen size, weather resistance, and longevity than alternative solutions adapted from indoor systems.

Today, three distinct models of Stealth Patio Theater offer unique outdoor TV solutions with stunning performance - even in direct sunlight. These complete TV systems eliminate the guesswork of designing and sourcing a custom LED display system.