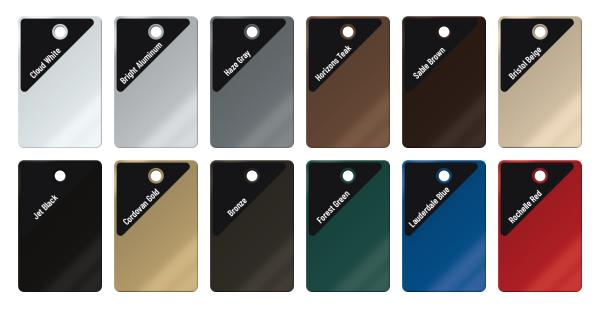

## **FIT & FINISH**

When closed, the SPT *Transformer's* fiberglass cabinet seals for protection from the elements. To **Blend In!** or **Stand Out!** from the architectural and landscape surroundings, the *Transformer* is available in 12 yacht-grade, high-gloss finish colors. Contact your Stealth representative for additional, optional color choices and to request color swatch samples.

## **FIT & FINISH**

Each SPT *Extreme* cabinet is crafted in Stealth's facility using laser-cut aluminum and stainless steel framing materials, then finished with a durable hammered gloss paint that is easy to clean and maintain. Eight different colors are available. Custom finishes may be applied on-site for a completely integrated look.