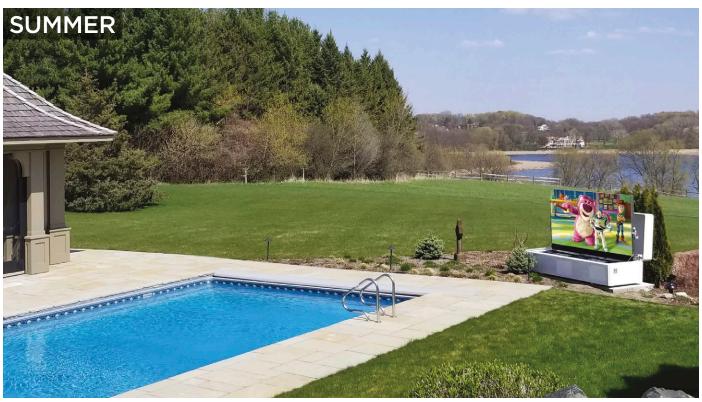

### A REVOLUTIONARY OUTDOOR THEATER SYSTEM!

The SPT Transformer is a complete outdoor theater system designed to fold away into its weatherized enclosure when not in use and fit discreetly on a yacht or home deck. When in use, the ultra-bright P3 LED screen can be easily viewed night or day and from virtually any angle.

## A POP-UP TV EXPERIENCE LIKE NO OTHER!

The SPT *Extreme* is a unique, retractable outdoor LED TV system. Its four massive screen sizes are large enough to be seen from the patio, the pool, and the entire backyard! When not in use the SPT *Extreme* disappears from view, retracting into its base. To further hide the *Extreme* its base cabinet can be partially or fully recessed into the landscaping.