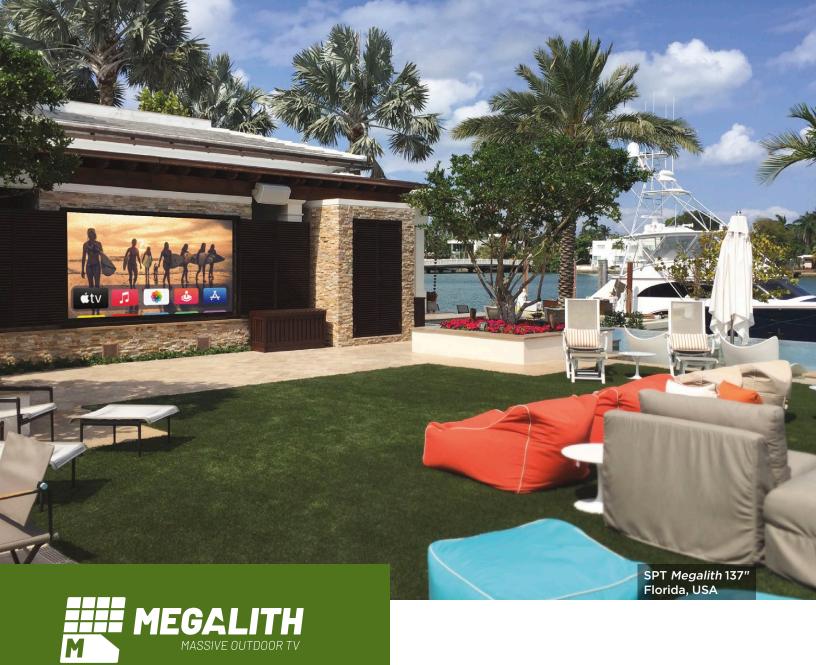

## MASSIVE TVs THAT OUTSHINE ALL EXPECTATIONS!

The SPT *Megalith* is a fixed-position outdoor video display solution designed to provide entertainment 365 days a year, rain or shine. This completely customizable, weatherproof LED display can be installed as a free-standing display, mounted to an exterior wall, or even hung directly from a ceiling structure.

Megalith TVs are ideal for large patio and pool areas, common areas, and public gathering spaces. **Megalith** is the ultimate outdoor TV!

| SPT Megalith at a Glance: |                                                                            |
|---------------------------|----------------------------------------------------------------------------|
| Screen Closure:           | Fixed Screen                                                               |
| Screen Sizes:             | P3 or P4: 101" / 115" / 137" / 181" / 238" / 273" / 339"                   |
| Screen Brightness:        | 4,000cd/m² (nits)                                                          |
| Install Options:          | ☐ Wall Mount ☐ Free Standing                                               |
| Audio Options:            | ☐ No Sound ☐ 3.1 Sound Bar                                                 |
| A/V Input:                | Outboard equipment rack included with most models (configuration may vary) |
| Control:                  | Compatible with all major third-<br>party home automation systems          |
| Power:                    | 220-240VAC<br>20Amp Circuits: 2 to 6+<br>(depending on model)              |
| Sensors:                  | Ambient Light Sensor (optional)                                            |