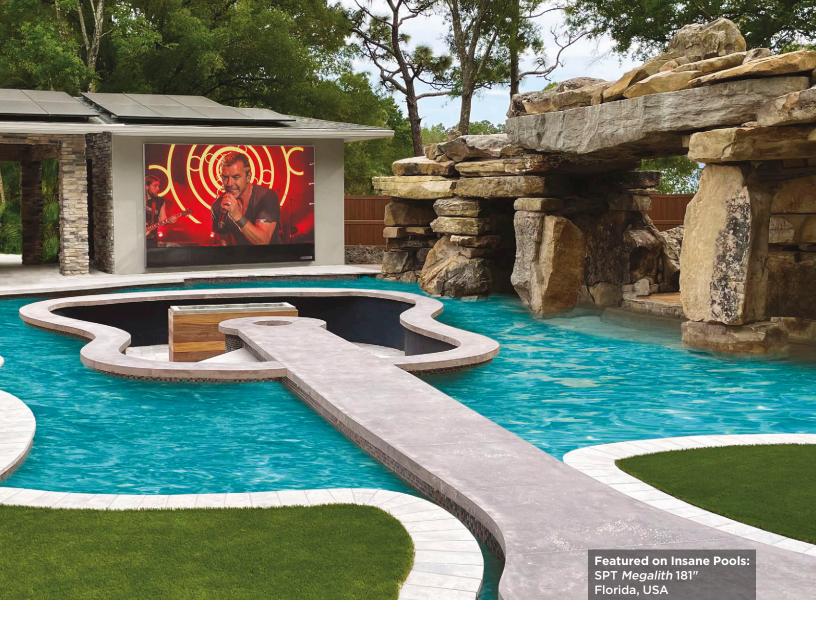

## MASSIVE TVs THAT OUTSHINE ALL EXPECTATIONS!

The SPT *Megalith* is a fixed-position outdoor video display solution designed to provide entertainment 365 days a year, rain or shine. This completely customizable, weatherproof LED display can be installed as a free-standing display, mounted to an exterior wall, or even hung directly from a ceiling structure.

Megalith TVs are ideal for large patio and pool areas, common areas, and public gathering spaces. **Megalith** is the ultimate outdoor TV!

| SPT Megalith at a Glance: |                                                                            |
|---------------------------|----------------------------------------------------------------------------|
| Screen Closure:           | Fixed Screen                                                               |
| Screen Sizes:             | P3 or P4: 101" / 115" / 137" / 181" / 238" / 273" / 339"                   |
| Screen Brightness:        | 4,000cd/m² (nits)                                                          |
| Install Options:          | ☐ Wall Mount ☐ Free Standing                                               |
| Audio Options:            | ☐ No Sound ☐ 3.1 Sound Bar                                                 |
| A/V Input:                | Outboard equipment rack included with most models (configuration may vary) |
| Control:                  | Compatible with all major third-<br>party home automation systems          |
| Power:                    | 220-240VAC<br>20Amp Circuits: 2 to 6+<br>(depending on model)              |
| Sensors:                  | Ambient Light Sensor (optional)                                            |