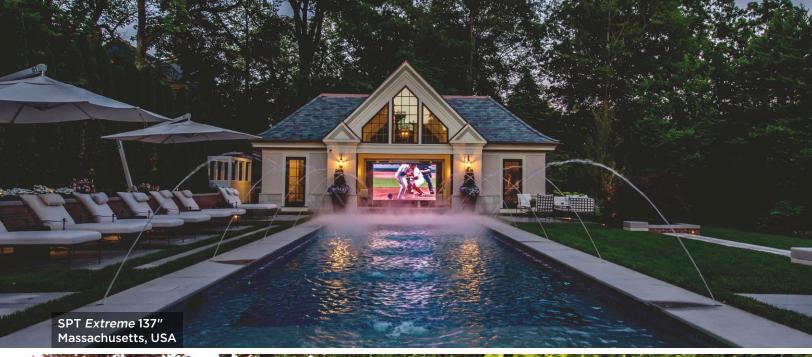

| SPT Extreme At A Glance: |                                                                                        |
|--------------------------|----------------------------------------------------------------------------------------|
| Screen Closure:          | Vertically Retracts Into Cabinet                                                       |
| Screen Sizes:            | P3: 105" / 138" / 156" / 190"                                                          |
| Screen Brightness:       | 4,000cd/m² (nits)                                                                      |
| Install Options:         | ☐ Above Ground ☐ Partial Recess ☐ Full Recess                                          |
| Audio Options:           | <ul><li>□ No Sound</li><li>□ 3.1 Cabinet Mounted</li><li>□ 3.0/3.1 Sound Bar</li></ul> |
| A/V Input:               | Outboard equipment rack included with most models                                      |
| Control:                 | Compatible with all major third-<br>party home automation systems                      |
| Power:                   | 220-240VAC<br>20Amp Circuits: 2 to 6<br>(depending on model)                           |
| Sensors:                 | Ambient Light Sensor (optional) Rain Sensor (optional) Wind Sensor (optional)          |