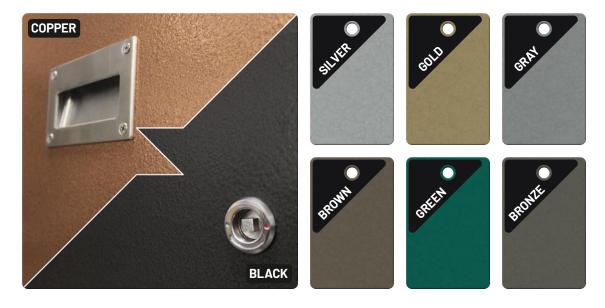

## **FIT & FINISH**

Each SPT *Extreme* cabinet is crafted in Stealth's facility using laser-cut aluminum and stainless steel framing materials, then finished with a durable hammered gloss paint that is easy to clean and maintain. Eight different colors are available. Custom finishes may be applied on-site for a completely integrated look.

## **FIT & FINISH**

When closed, the SPT *Transformer's* fiberglass cabinet seals for protection from the elements. To **Blend In!** or **Stand Out!** from the architectural and landscape surroundings, the *Transformer* is available in 12 yacht-grade, high-gloss finish colors. Contact your Stealth representative for additional, optional color choices and to request color swatch samples.