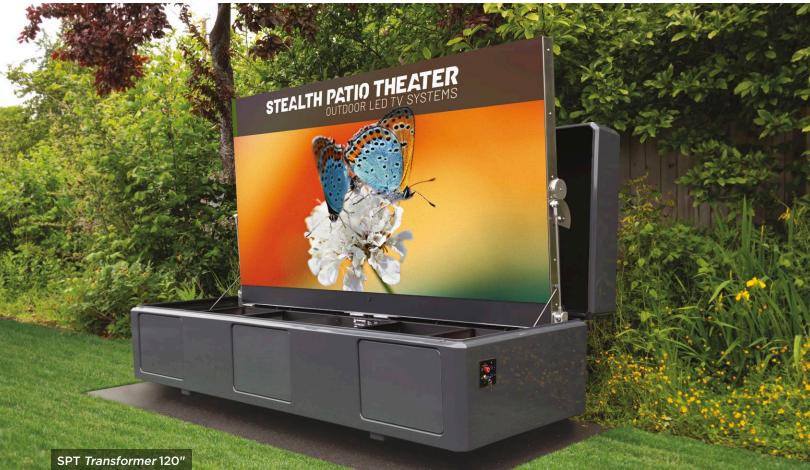

### A REVOLUTIONARY OUTDOOR THEATER SYSTEM!

The SPT Transformer is a complete outdoor theater system designed to fold away into its weatherized enclosure when not in use and fit discreetly on a yacht or home deck. When in use, the ultra-bright P3 LED screen can be easily viewed night or day and from virtually any angle.

By incorporating Stealth Acoustics' award-winning StingRay speakers and a subwoofer system directly into the weather-resistant fiberglass shell, the Transformer offers an incredible 3.1 audio experience right out of the box. The LCR speakers are sealed from the elements with no grilles to corrode.

All necessary audio/video processing equipment can be contained within the enclosure or remotely located in an outboard A/V rack.

| SPT <i>Transformer</i> at a Glance:        |  |
|--------------------------------------------|--|
| Screen Folds Then<br>Lid Closes on Cabinet |  |
| P3: 120"                                   |  |
| 4,000cd/m² (nits)                          |  |
| Self Contained Free Standing               |  |
| ☐ No Sound                                 |  |
| ☐ 3.1 Cabinet Mounted                      |  |
| ☐ A/V Gear Self Contained                  |  |
| ☐ A/V Gear Rack Mounted                    |  |
| Compatible with all major third-           |  |
| party home automation systems 220-240VAC   |  |
| 20Amp Circuits: 2                          |  |
| Ambient Light Sensor (optional)            |  |
| Rain Sensor (optional)                     |  |
| Wind Sensor (optional)                     |  |
|                                            |  |