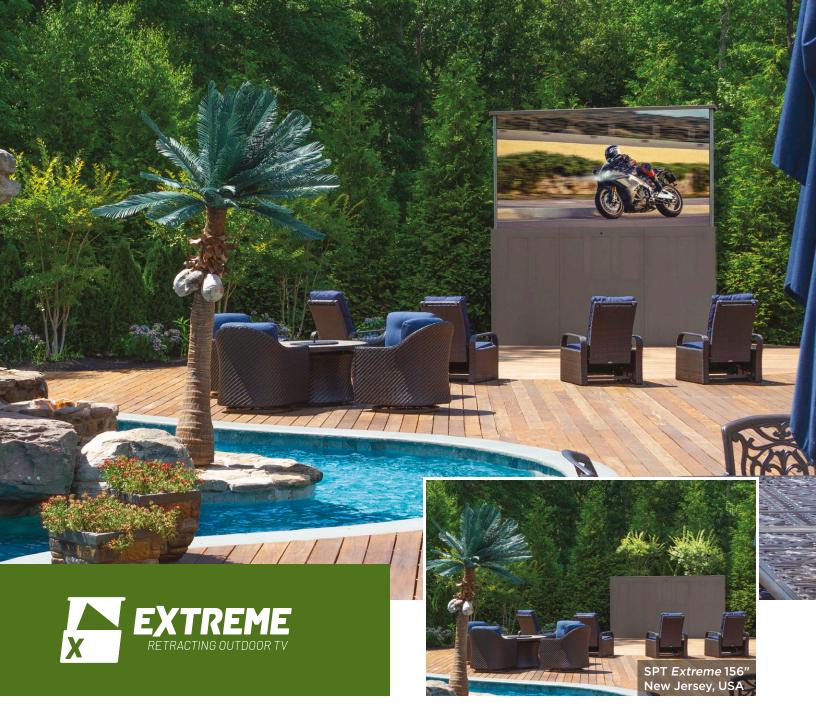

## A POP-UP TV EXPERIENCE LIKE NO OTHER!

The SPT *Extreme* is a unique, retractable outdoor LED TV system. Its four massive screen sizes are large enough to be seen from the patio, the pool, and the entire backyard! When not in use the SPT *Extreme* disappears from view, retracting into its base. To further hide the *Extreme* its base cabinet can be partially or fully recessed into the landscaping.

For audio as big as the screen, choose from cabinet-mounted speakers, which can operate while the display remains closed, or a Sound Bar that rises with the screen. Both options feature Stealth's speaker technology to produce high-quality sound without grilles that can rust. SPT *Extreme* is also available without speakers.