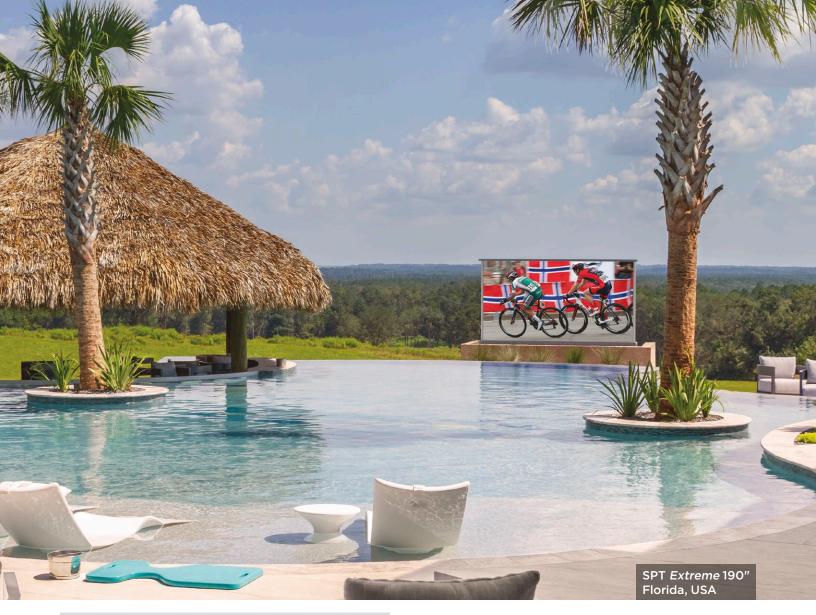

## A POP-UP TV EXPERIENCE LIKE NO OTHER!

The SPT *Extreme* is a unique, retractable outdoor LED TV system. Its four massive screen sizes are large enough to be seen from the patio, the pool, and the entire backyard! When not in use the SPT *Extreme* disappears from view, retracting into its base. To further hide the *Extreme* its base cabinet can be partially or fully recessed into the landscaping.

| SPT Extreme At A Glance: |                                                                                        |
|--------------------------|----------------------------------------------------------------------------------------|
| Screen Closure:          | Vertically Retracts Into Cabinet                                                       |
| Screen Sizes:            | P3: 105" / 138" / 156" / 190"                                                          |
| Screen Brightness:       | 4,000cd/m² (nits)                                                                      |
| Install Options:         | ☐ Above Ground ☐ Partial Recess ☐ Full Recess                                          |
| Audio Options:           | <ul><li>□ No Sound</li><li>□ 3.1 Cabinet Mounted</li><li>□ 3.0/3.1 Sound Bar</li></ul> |
| A/V Input:               | Outboard equipment rack included with most models                                      |
| Control:                 | Compatible with all major third-<br>party home automation systems                      |
| Power:                   | 220-240VAC<br>20Amp Circuits: 2 to 6<br>(depending on model)                           |
| Sensors:                 | Ambient Light Sensor (optional) Rain Sensor (optional) Wind Sensor (optional)          |