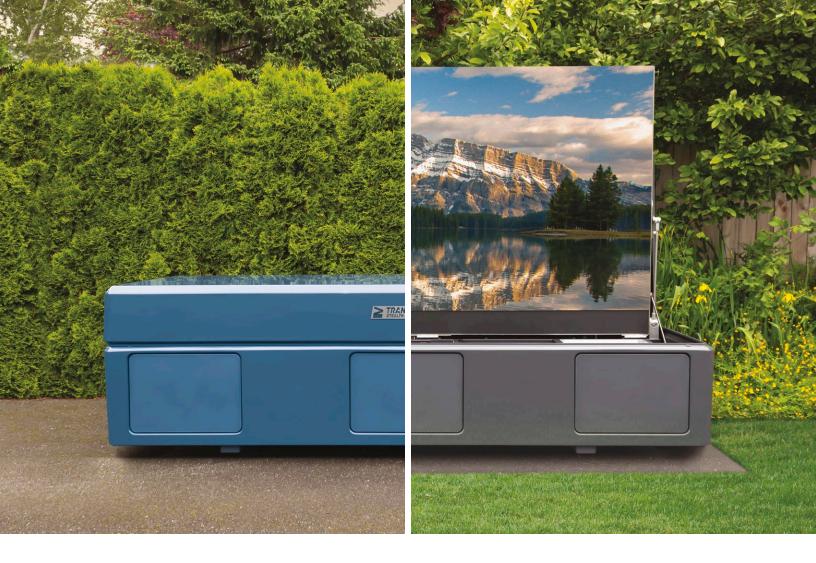

## **FIT & FINISH**

When closed, the SPT *Transformer's* fiberglass cabinet seals for protection from the elements. To **Blend In!** or **Stand Out!** from the architectural and landscape surroundings, the *Transformer* is available in 12 yacht-grade, high-gloss finish colors. Contact your Stealth representative for additional, optional color choices and to request color swatch samples.

The *Transformer* features a marine-grade fiberglass exterior shell built locally to Stealth's specifications by a renowned Pacific Northwest yacht manufacturer. A powder-coated steel internal frame supports Stealth's proprietary screen folding mechanism.