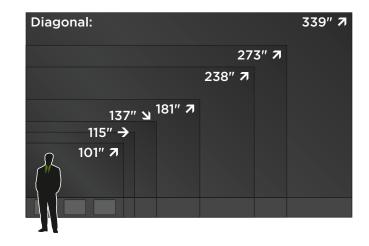

Megalith TVs are ideal for large patio and pool areas, common areas, and public gathering spaces. **Megalith** is the ultimate outdoor TV!

| SPT Megalith at a Glance: |                                                                            |
|---------------------------|----------------------------------------------------------------------------|
| Screen Closure:           | Fixed Screen                                                               |
| Screen Sizes:             | P3 or P4: 101" / 115" / 137" / 181" / 238" / 273" / 339"                   |
| Screen Brightness:        | 4,000cd/m² (nits)                                                          |
| Install Options:          | ☐ Wall Mount ☐ Free Standing                                               |
| Audio Options:            | ☐ No Sound ☐ 3.1 Sound Bar                                                 |
| A/V Input:                | Outboard equipment rack included with most models (configuration may vary) |
| Control:                  | Compatible with all major third-<br>party home automation systems          |
| Power:                    | 220-240VAC<br>20Amp Circuits: 2 to 6+<br>(depending on model)              |
| Sensors:                  | Ambient Light Sensor (optional)                                            |