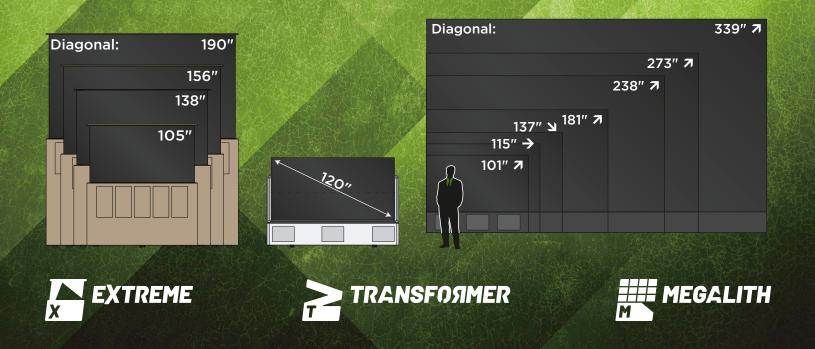

#### THREE DISTINCT MODELS

- The SPT Extreme features a vertical lift system ideal for recessing the all-metal cabinet below grade for a pop-up experience. Available in four sizes with 3.1 audio built directly into the cabinet or as a sound bar that travels up with the display.
- Designed for luxury marine applications, the fold-out SPT *Transformer* is a compact solution for any location. The fiberglass cabinet features built-in, weatherproof 3.1 audio.
- The modular SPT Megalith is available in 7 sizes with P3 or P4 pixel pitch. The Megalith can be wall mounted or installed as a freestanding display with an optional 3.1 sound bar.

| SPT Extreme At A Glance: |                                                                                        |
|--------------------------|----------------------------------------------------------------------------------------|
| Screen Closure:          | Vertically Retracts Into Cabinet                                                       |
| Screen Sizes:            | P3: 105" / 138" / 156" / 190"                                                          |
| Screen Brightness:       | 4,000cd/m² (nits)                                                                      |
| Install Options:         | ☐ Above Ground ☐ Partial Recess ☐ Full Recess                                          |
| Audio Options:           | <ul><li>□ No Sound</li><li>□ 3.1 Cabinet Mounted</li><li>□ 3.0/3.1 Sound Bar</li></ul> |
| A/V Input:               | Outboard equipment rack included with most models                                      |
| Control:                 | Compatible with all major third-<br>party home automation systems                      |
| Power:                   | 220-240VAC<br>20Amp Circuits: 2 to 6<br>(depending on model)                           |
| Sensors:                 | Ambient Light Sensor (optional) Rain Sensor (optional) Wind Sensor (optional)          |

All necessary audio/video processing equipment can be contained within the enclosure or remotely located in an outboard A/V rack.

| SPT <i>Transformer</i> at a Glance:        |  |
|--------------------------------------------|--|
| Screen Folds Then<br>Lid Closes on Cabinet |  |
| P3: 120"                                   |  |
| 4,000cd/m² (nits)                          |  |
| Self Contained Free Standing               |  |
| ☐ No Sound                                 |  |
| ☐ 3.1 Cabinet Mounted                      |  |
| ☐ A/V Gear Self Contained                  |  |
| ☐ A/V Gear Rack Mounted                    |  |
| Compatible with all major third-           |  |
| party home automation systems 220-240VAC   |  |
| 20Amp Circuits: 2                          |  |
| Ambient Light Sensor (optional)            |  |
| Rain Sensor (optional)                     |  |
| Wind Sensor (optional)                     |  |
|                                            |  |

Megalith TVs are ideal for large patio and pool areas, common areas, and public gathering spaces. **Megalith** is the ultimate outdoor TV!

| SPT Megalith at a Glance: |                                                                            |
|---------------------------|----------------------------------------------------------------------------|
| Screen Closure:           | Fixed Screen                                                               |
| Screen Sizes:             | P3 or P4: 101" / 115" / 137" / 181" / 238" / 273" / 339"                   |
| Screen Brightness:        | 4,000cd/m² (nits)                                                          |
| Install Options:          | ☐ Wall Mount ☐ Free Standing                                               |
| Audio Options:            | ☐ No Sound ☐ 3.1 Sound Bar                                                 |
| A/V Input:                | Outboard equipment rack included with most models (configuration may vary) |
| Control:                  | Compatible with all major third-<br>party home automation systems          |
| Power:                    | 220-240VAC<br>20Amp Circuits: 2 to 6+<br>(depending on model)              |
| Sensors:                  | Ambient Light Sensor (optional)                                            |