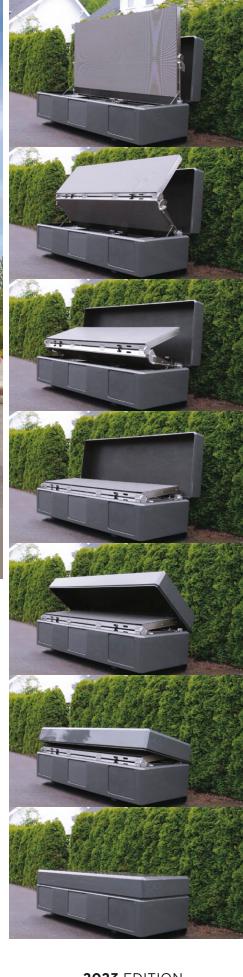

### A REVOLUTIONARY OUTDOOR THEATER SYSTEM!

The SPT Transformer is a complete outdoor theater system designed to fold away into its weatherized enclosure when not in use and fit discreetly on a yacht or home deck. When in use, the ultra-bright P3 LED screen can be easily viewed night or day and from virtually any angle.

## **FIT & FINISH**

When closed, the SPT *Transformer's* fiberglass cabinet seals for protection from the elements. To **Blend In!** or **Stand Out!** from the architectural and landscape surroundings, the *Transformer* is available in 12 yacht-grade, high-gloss finish colors. Contact your Stealth representative for additional, optional color choices and to request color swatch samples.